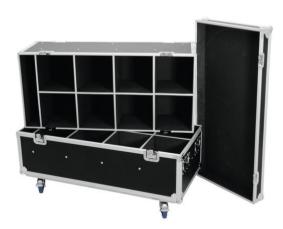

## Flightcase 16x PAR-56/PAR-64/ML-56

PRO flightcase for 16 x PAR-56/PAR-64 Short/ML-56

Art. No.: 31000818 GTIN: 4026397480856

## Features:

- Three-part flighcase with 16 compartments and two accessory compartments
- Detachable lid
- Compartments for 16 units
- Interior upholstered with foam
- High-quality workmanship with 9 mm plywood multilayered glued, black laminated
- Aluminum profile frames (30 mm) with rounded edges
- Three-leg, large steel ball corners (chrome)
- 4 castors, 2 of which with locking brakes
- 8 butterfly locks (w/o locking function)
- 8 hinged, chrome case handles
- Case can be extended by more modules
- For further information about this product, please refer to the Data Sheet under "Downloads"