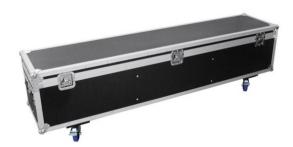

## Features:

- Three compartments for 1 x KLS-406, 1 x STV-40 Stand, 1 x FP-1 Foot Pedal and cables
- High-quality workmanship with 9 mm plywood multilayered glued, black laminated
- Interior and cover (not removable) upholstered with foam
- Aluminum profile frames (30 mm) with rounded edges
- Three-leg, large steel ball corners (chrome)
- 2 large chrome butterfly locks (with locking function)
- 2 hinged, chrome case handles
- 4 castors, 2 of which with locking brakes
- For further information about this product, please refer to the Data Sheet under "Downloads"