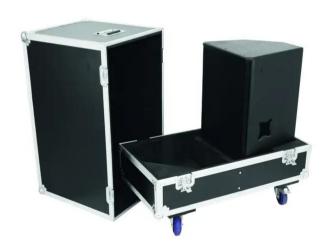

## Features:

- High-quality workmanship with plywood multi-layer glued 9 mm, black, laminated
- Interior with foam padding<BR>cover with foam padding
- Removable cover
- Aluminum profile frames 30mm with rounded edges
- 2 hinged, chromium plated case handles
- 4 high-quality butterfly locks
- 4 castors with 2 locking brakes
- For further information about this product, please refer to the Data Sheet under "Downloads"