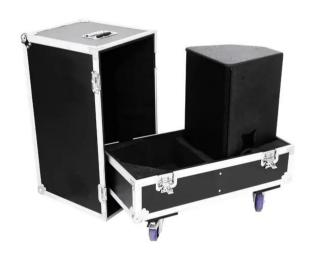

## Flightcase 2x PAS-212

Flightcase for 2 x PAS-212, with castors

Art. No.: 31000450 GTIN: 4026397215731

## Features:

- High-quality workmanship with plywood multi-layer glued 9 mm, black, laminated
- Interior with foam padding<BR>cover with foam padding
- Removable cover
- Aluminum profile frames 30mm with rounded edges
- 2 hinged, chromium plated case handles
- 4 high-quality butterfly locks
- 4 x castors with 2 locking brakes
- For further information about this product, please refer to the Data Sheet under "Downloads"