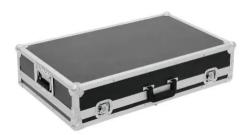

## Features:

- Interior upholstered with foam (black)
- High-quality workmanship with plywood multilayered glued, black laminated
- Cover detachable
- Aluminum profile frames (25 mm) with rounded edges
- Three-leg, large steel ball corners
- 6 rubber feet
- 4 high-quality butterfly locks
- Rugged case handle
- For further information about this product, please refer to the Data Sheet under "Downloads"