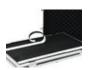

## **ROADINGER Transportcase for Effect Pedals EF-3**

Flightcase for effect pedals

**Art. No.: 3100042D** GTIN: 4026397490473

#### Features:

- Interior upholstered with foam (black)
- High-quality workmanship with plywood multilayered glued, black laminated
- Cover detachable
- Aluminum profile frames (25 mm) with rounded edges
- Three-leg, large steel ball corners
- 6 rubber feet
- 4 high-quality butterfly locks
- Rugged case handle
- For further information about this product, please refer to the Data Sheet under "Downloads"