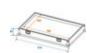

### **Technical specifications:**

| Maximum load: | 25 kg                           |
|---------------|---------------------------------|
| Material:     | Plywood multi-layer glued, 7 mm |
| Color:        | Black, laminated                |
| Dimensions:   | Width: 82 cm                    |
|               | Depth: 50 cm                    |
|               | Height: 19,5 cm                 |
| Weight:       | 11,70 kg                        |