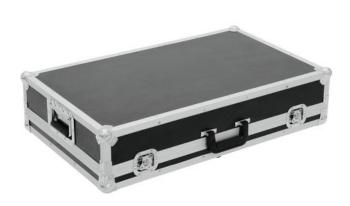

## **ROADINGER Transportcase for Effect Pedals EF-3**

Flightcase for effect pedals

**Art. No.: 3100042D** GTIN: 4026397490473

#### Features:

- Interior upholstered with foam (black)
- High-quality workmanship with plywood multilayered glued, black laminated
- Cover detachable
- Aluminum profile frames (25 mm) with rounded edges
- Three-leg, large steel ball corners
- 6 rubber feet
- 4 high-quality butterfly locks
- Rugged case handle
- For further information about this product, please refer to the Data Sheet under "Downloads"