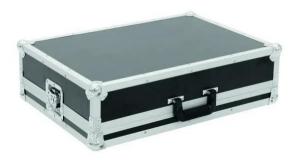

# Transportcase for Effect Pedals EF-2

Hood case

#### Features:

- High-quality workmanship with plywood multi-layer glued 7 mm, black, laminated
- Interior with felt cover<BR>cover with foam padding
- Removable cover
- Aluminum profile frames 25mm with rounded edges
- Hinged, chromium plated case handle
- 2 high-quality butterfly locks
- For further information about this product, please refer to the Data Sheet under "Downloads"