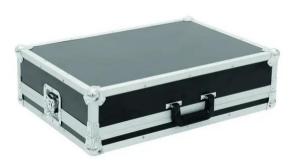

## Transportcase for effect pedals EF-1

PRO flightcase

Art. No.: 3100042B GTIN: 4026397518252

## Features:

- Interior upholstered with foam (black)
- Workmanship with 7 mm plywood multilayered glued, black laminated
- Cover detachable
- Aluminum profile frames (20 mm) with rounded edges
- Three-leg, large steel ball corners
- 4 rubber feet
- 2 high-quality butterfly locks
- Rugged case handle
- For further information about this product, please refer to the Data Sheet under "Downloads"