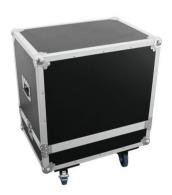

## Flightcase Multicore stagewheel

PRO flightcase with castors

Art. No.: 31000410 GTIN: 4026397278552

## Features:

- Suitable for multicore stage wheels (item no. 30304660 and 30304665)
- High-quality workmanship with plywood multilayered glued, black laminated
- Aluminum profile frames (30 mm) with rounded edges
- Three-leg, medium-sized steel ball corners (chrome)
- 4 castors, 2 of which with locking brakes
- 2 large butterfly locks (with locking function)
- 2 hinged case handles
- For further information about this product, please refer to the Data Sheet under "Downloads"