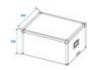

### **Technical specifications:**

| Dimensions:                     | Width: 69 cm       |
|---------------------------------|--------------------|
|                                 | Depth: 51 cm       |
|                                 | Height: 81,5 cm    |
| Outside dimensions (L x W x H): | 690 x 510 x 815 mm |
| Inside dimensions (L x W x H):  | 630 x 440 x 625 mm |