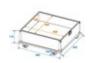

### **Technical specifications:**

| Dimensions:                     | Width: 69 cm       |
|---------------------------------|--------------------|
|                                 | Depth: 51 cm       |
|                                 | Height: 81,5 cm    |
| Outside dimensions (L x W x H): | 690 x 510 x 815 mm |
| Inside dimensions (L x W x H):  | 630 x 440 x 625 mm |