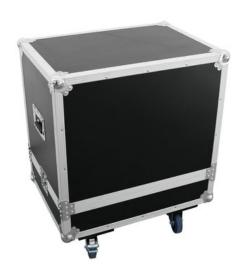

## **ROADINGER Flightcase Multicore stagewheel**

PRO flightcase with castors

Art. No.: 31000410 GTIN: 4026397278552

#### Features:

- Suitable for multicore stage wheels (item no. 30304660 and 30304665)
- High-quality workmanship with plywood multilayered glued, black laminated
- Aluminum profile frames (30 mm) with rounded edges
- Three-leg, medium-sized steel ball corners (chrome)
- 4 castors, 2 of which with locking brakes
- 2 large butterfly locks (with locking function)
- 2 hinged case handles
- For further information about this product, please refer to the Data Sheet under "Downloads"