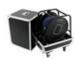

#### Features:

- Suitable for multicore stage wheels (item no. 30304660 and 30304665)
- High-quality workmanship with plywood multilayered glued, black laminated
- Aluminum profile frames (30 mm) with rounded edges
- Three-leg, medium-sized steel ball corners (chrome)
- 4 castors, 2 of which with locking brakes
- 2 large butterfly locks (with locking function)
- 2 hinged case handles
- For further information about this product, please refer to the Data Sheet under "Downloads"