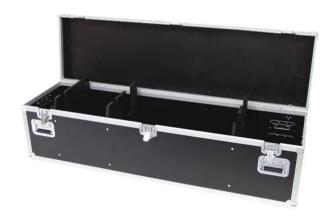

## Flightcase KLS-20

PRO flightcase for KLS-20 light set

**Art. No.: 31000315** GTIN: 4026397193701

## Features:

- Suits 1 KLS-20 light set and accessory
- Interior and cover (not removable) black lacquered
- High-quality workmanship with 9 mm plywood multilayered glued, black laminated
- Aluminum profile frames (30 mm) with rounded edges
- Three-leg, large steel ball corners (chrome)
- 6 large butterfly locks (with locking function)
- 3 hinged, chrome case handles
- For further information about this product, please refer to the Data Sheet under "Downloads"