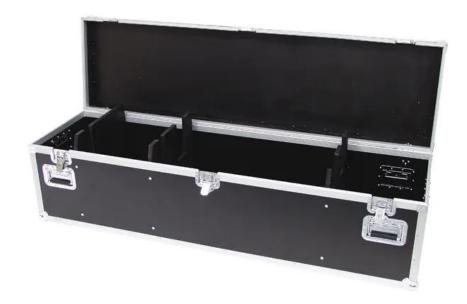

## **ROADINGER Flightcase KLS-20**

PRO flightcase for KLS-20 light set

**Art. No.: 31000315** GTIN: 4026397193701

#### Features:

- Suits 1 KLS-20 light set and accessory
- Interior and cover (not removable) black lacquered
- High-quality workmanship with 9 mm plywood multilayered glued, black laminated
- Aluminum profile frames (30 mm) with rounded edges
- Three-leg, large steel ball corners (chrome)
- 6 large butterfly locks (with locking function)
- 3 hinged, chrome case handles
- For further information about this product, please refer to the Data Sheet under "Downloads"

### **Technical specifications:**

| Weight:                             | 31,00 kg            |
|-------------------------------------|---------------------|
| Strength:                           | 9 mm                |
| Outside dimensions (W x D x H):     | 1680 x 405 x 455 mm |
| Inside dimensions (w/o partitions): |                     |
| Mounting width:                     | 1635 mm             |
| Mounting depth:                     | 360 mm              |
| Mounting height:                    | 420 mm              |