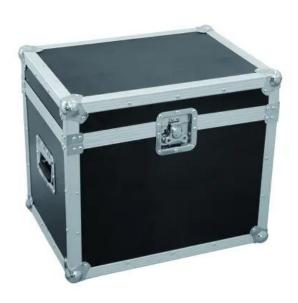

## **ROADINGER Flightcase 2x Z-1020**

Flightcase for ANTARI Z-1020

Art. No.: 31000122 GTIN: 4026397342765

#### Features:

- Suitable for 2 Z-1020
- Non-removable cover (upholstered with foam)
- Interior with black felt cover
- 2 chrome tip-over locks
- Aluminum profile frames (30 mm) with rounded edges
- Three-leg, large steel ball corners (chrome)
- 1 large butterfly lock
- 2 hinged, chrome case handles
- High-quality workmanship with plywood multi-layer glued 7 mm, black, laminated
- For further information about this product, please refer to the Data Sheet under "Downloads"