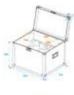

### **Technical specifications:**

| Material:           | Plywood multi-layer glued, 7 mm |
|---------------------|---------------------------------|
| Color:              | Black, laminated                |
| Device compartment: | 14,5 cm x 30,5 cm x 33 cm       |
| Inside dimensions:  | 50,5 cm x 36,5 cm x 33 cm       |
| Dimensions:         | Width: 54,5 cm                  |
|                     | Depth: 41 cm                    |
|                     | Height: 48,5 cm                 |
| Weight:             | 10,10 kg                        |