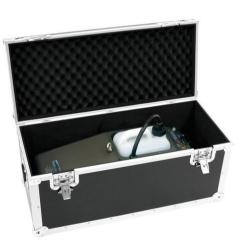

## Flightcase X-515/X-515 MK2

PRO flightcase for ANTARI X-515

# Flightcase X-515/X-515 MK2

PRO flightcase for ANTARI X-515

### Features:

- High-quality workmanship with plywood multilayered glued, black laminated
- Non-removable cover (upholstered with foam)
- Interior with black felt cover
- 2 chrome tip-over locks
- Aluminum profile frames (30 mm) with rounded edges
- Three-leg, large steel ball corners (chrome)
- 2 large butterfly locks (with locking function)
- 2 hinged, chrome case handles
- For further information about this product, please refer to the Data Sheet under "Downloads"