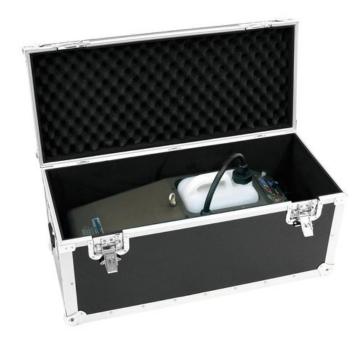

## **ROADINGER Flightcase X-515/X-515 MK2**

PRO flightcase for ANTARI X-515

Art. No.: 31000110 GTIN: 4026397165081

#### Features:

- High-quality workmanship with plywood multilayered glued, black laminated
- Non-removable cover (upholstered with foam)
- Interior with black felt cover
- 2 chrome tip-over locks
- Aluminum profile frames (30 mm) with rounded edges
- Three-leg, large steel ball corners (chrome)
- 2 large butterfly locks (with locking function)
- 2 hinged, chrome case handles
- For further information about this product, please refer to the Data Sheet under "Downloads"