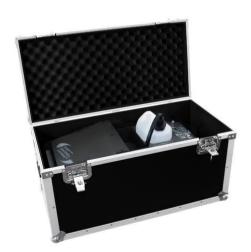

## Features:

- High-quality workmanship with plywood multi-layer glued 7 mm, black, laminated
- Interior with felt cover
- Cover with foam padding
- Aluminum profile frames 30mm with rounded edges
- 2 hinged, chromium plated case handles
- 2 chrome tip-over locks
- 2 high-quality butterfly locks with shut-off function
- For further information about this product, please refer to the Data Sheet under "Downloads"