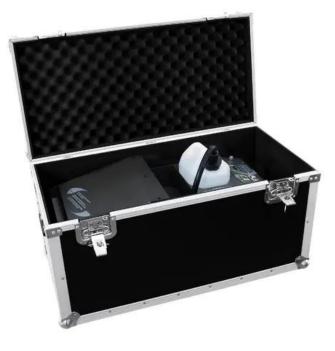

# ROADINGER Flightcase X-310/X-310 MK2

Flightcase for ANTARI X-310I/II

#### Features:

- High-quality workmanship with plywood multi-layer glued 7 mm, black, laminated
- Interior with felt cover
- Cover with foam padding
- Aluminum profile frames 30mm with rounded edges
- 2 hinged, chromium plated case handles
- 2 chrome tip-over locks
- 2 high-quality butterfly locks with shut-off function
- For further information about this product, please refer to the Data Sheet under "Downloads"

#### **Technical specifications:**

| Maximum load:            | 25 kg                                           |
|--------------------------|-------------------------------------------------|
| Aluminum profile frames: | 30 mm                                           |
| Case handle:             | 2 pc/pcs                                        |
| Stop hinge:              | 2 pc/pcs                                        |
| Lock:                    | Butterfly lock: 2 pc/pcs with shut-off function |
| Material:                | Plywood multi-layer glued, 7 mm                 |
| Color:                   | Black, laminated                                |
| Inside dimensions:       | 72 cm x 32,5 cm x 30,5 cm                       |
| Dimensions:              | Width: 77 cm                                    |
|                          | Depth: 38 cm                                    |