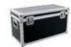

# ROADINGER Flightcase X-310/X-310 MK2

Flightcase for ANTARI X-310I/II

#### Features:

- High-quality workmanship with plywood multi-layer glued 7 mm, black, laminated
- Interior with felt cover
- Cover with foam padding
- Aluminum profile frames 30mm with rounded edges
- 2 hinged, chromium plated case handles
- 2 chrome tip-over locks
- 2 high-quality butterfly locks with shut-off function
- For further information about this product, please refer to the Data Sheet under "Downloads"