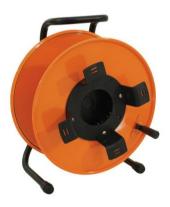

# Metal cable drum CM-2 380x260x450

Metal cable drum

Art. No.: 30307579 GTIN: 4026397347784

# Metal cable drum CM-2 380x260x450

Metal cable drum

**Art. No.: 30307579** GTIN: 4026397347784

#### Features:

- Robust steel tube base with locking brake
- Easy-running, durable plastic axle bearing
- Orange painted steel side parts
- Flap crank
- Detachable RM cover
- Earth conductor
- Cable infeed resistent to bending
- Effective strain relief for sensible cable handling
- For everyday use on stage
- Dimensions: 380 x 260 x 450 mm
- Weight: 5 kg