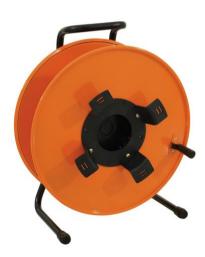

# Metal cable drum CM-1 470x260x550

Metal cable drum

Art. No.: 30307577 GTIN: 4026397347777

#### Features:

- Robust steel tube base with locking brake
- Orange painted steel side parts
- Easy-running, durable plastic axle bearing
- Flap crank
- Detachable RM cover
- Earth conductor
- Cable infeed resistent to bending
- Effective strain relief for sensible cable handling
- For everyday use on stage
- Dimensions: 470 x 260 x 550 mm
- Weight: 7 kg