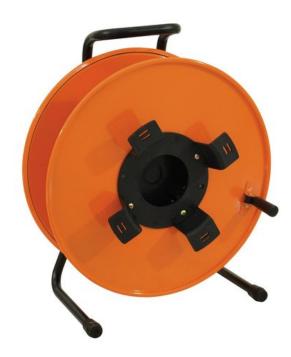

## **EUROLITE Metal cable drum CM-1 470x260x550**

Metal cable drum

**Art. No.: 30307577** GTIN: 4026397347777

### Features:

- Robust steel tube base with locking brake
- Orange painted steel side parts
- Easy-running, durable plastic axle bearing
- Flap crank
- Detachable RM cover
- Earth conductor
- Cable infeed resistent to bending
- Effective strain relief for sensible cable handling
- For everyday use on stage
- Dimensions: 470 x 260 x 550 mm
- Weight: 7 kg

#### **Technical specifications:**

| Dimensions:             | Width: 47 cm       |  |
|-------------------------|--------------------|--|
|                         | Depth: 26 cm       |  |
|                         | Height: 55 cm      |  |
| Weight:                 | 7,00 kg            |  |
| Dimensions (L x W x H): | 470 x 260 x 550 mm |  |
|                         |                    |  |