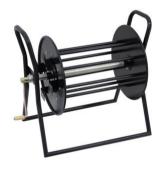

#### Metal cable drum 51cm black

Special metal cable drum

Art. No.: 30307564 GTIN: 4026397311815

### Features:

- Robust steel tube base with locking brake
- Crank
- Winding on both sides
- 2-fold axle bearing made of steel
- Detachable RM cover
- For everyday use on stage
- Available in different sizes and colors
- For further information about this product, please refer to the Data Sheet under "Downloads"