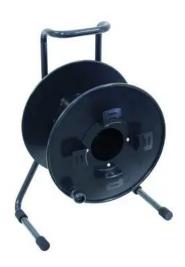

## **EUROLITE Metal cable drum 35cm black**

Metal cable drum

Art. No.: 30307560

GTIN: 4026397323061

## Features:

- Robust steel tube base with locking brake
- Easy-running, durable steel axle bearing
- Detachable RM cover
- For everyday use on stage
- Available in different sizes and colors
- For further information about this product, please refer to the Data Sheet under "Downloads"