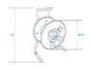

#### **Technical specifications:**

| Drum (outside diameter): | 340 mm  |
|--------------------------|---------|
| Drum (main diameter):    | 245 mm  |
| Drum (width):            | 180 mm  |
| Weight:                  | 5,00 kg |