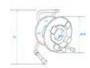

## **Technical specifications:**

| Drum (outside diameter): | 280 mm  |
|--------------------------|---------|
| Drum (main diameter):    | 210 mm  |
| Drum (width):            | 140 mm  |
| Weight:                  | 4,95 kg |