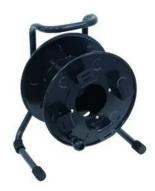

## **EUROLITE Metal cable drum 27cm black**

Metal cable drum

Art. No.: 30307552

GTIN: 4026397323382

#### Features:

- Robust steel tube base with locking brake
- Easy-running, durable steel axle bearing
- Detachable RM cover
- For everyday use on stage
- Available in different sizes and colors
- For further information about this product, please refer to the Data Sheet under "Downloads"

## **Technical specifications:**

| Drum (outside diameter): | 280 mm  |
|--------------------------|---------|
| Drum (main diameter):    | 210 mm  |
| Drum (width):            | 140 mm  |
| Weight:                  | 4,95 kg |