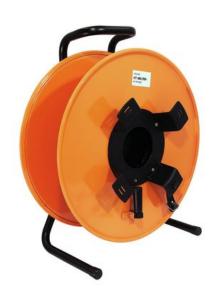

## SCHILL Cable Drum HT480.RM A=460/C=142

Cable reel

Art. No.: 30307535

GTIN: 4013046370354

#### Features:

- Well-tried
- Resistant to petrol and oil
- Isolated axial mounting
- IT = High-quality plastic-reel
- HT = High-quality metal-reel
- SK = High-quality metal-reel
- For microphone cable XLR-XLR, LS-cables, CEE-cables, Multicore...
- Made in Germany
- For further information about this product, please refer to the Data Sheet under "Downloads"

### **Technical specifications:**

| Material:                | Metal             |  |
|--------------------------|-------------------|--|
| Drum (outside diameter): | 460 mm            |  |
| Drum (main diameter):    | 315 mm            |  |
| Drum (width):            | 140 mm            |  |
| Dimensions:              | Width: 46 cm      |  |
|                          | Depth: 14 cm      |  |
|                          | Height: 54,5 cm   |  |
|                          | Diameter: Ø 46 cm |  |
| Weight:                  | 7,30 kg           |  |
|                          |                   |  |