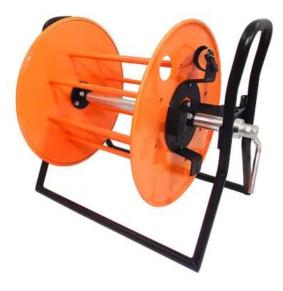

# SCHILL Cable drum SK4601.RM A=460/C=350

Cable reel

Art. No.: 30307533 GTIN: 4013046411095

#### Features:

- Well-tried
- Resistant to petrol and oil -
- Isolated axial mounting \_
- IT = High-quality plastic-reel \_
- HT = High-quality metal-reel -
- SK = High-quality metal-reel
- For microphone cable XLR-XLR, LS-cables, CEE-cables, Multicore... -
- For further information about this product, please refer to the Data Sheet under "Downloads" -

### **Technical specifications:**

| Drum (outside diameter): | 460 mm        |
|--------------------------|---------------|
| Drum (width):            | 350 mm        |
| Dimensions:              | Length: 36 cm |
| Weight:                  | 14,95 kg      |
| Width:                   | 545 mm        |
| Length:                  | 360 mm        |
| Height:                  | 510 mm        |