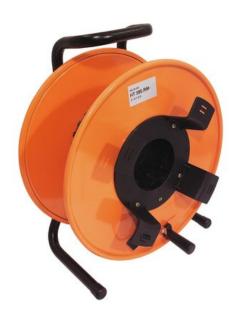

# SCHILL Cable Drum HT380.RM A=380/C=142

Cable reel

**Art. No.: 30307531** GTIN: 4013046360423

#### Features:

- Well-tried
- Resistant to petrol and oil
- Isolated axial mounting
- IT = High-quality plastic-reel
- HT = High-quality metal-reel
- SK = High-quality metal-reel
- For microphone cable XLR-XLR, LS-cables, CEE-cables, Multicore...
- For further information about this product, please refer to the Data Sheet under "Downloads"

## **Technical specifications:**

| Material:                | Metal             |
|--------------------------|-------------------|
| Drum (outside diameter): | 380 mm            |
| Drum (main diameter):    | 275 mm            |
| Drum (width):            | 145 mm            |
| Dimensions:              | Width: 38 cm      |
|                          | Depth: 14,5 cm    |
|                          | Height: 44,5 cm   |
|                          | Diameter: Ø 38 cm |
| Weight:                  | 5,15 kg           |