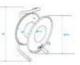

## **Technical specifications:**

| Material:                | Metal             |
|--------------------------|-------------------|
| Drum (outside diameter): | 300 mm            |
| Drum (main diameter):    | 220 mm            |
| Drum (width):            | 120 mm            |
| Dimensions:              | Width: 30 cm      |
|                          | Depth: 12 cm      |
|                          | Height: 36 cm     |
|                          | Diameter: Ø 30 cm |
| Weight:                  | 2,70 kg           |