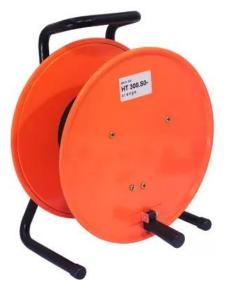

## SCHILL Cable Drum HT300.SO A=300/C=125

Cable reel

GTIN: 4013046330013

Art. No.: 30307526

List price: 189.21 €

incl. 19% VAT.

## Features:

- Well-tried
- Resistant to petrol and oil -
- Isolated axial mounting -
- IT = High-quality plastic-reel -
- HT = High-quality metal-reel -
- SK = High-quality metal-reel
- For microphone cable XLR-XLR, LS-cables, CEE-cables, Multicore...
- \_ Made in Germany
- For further information about this product, please refer to the Data Sheet under "Downloads" -

## **Technical specifications:**

| Material:                | Metal             |
|--------------------------|-------------------|
| Drum (outside diameter): | 300 mm            |
| Drum (main diameter):    | 220 mm            |
| Drum (width):            | 120 mm            |
| Dimensions:              | Width: 30 cm      |
|                          | Depth: 12 cm      |
|                          | Height: 36 cm     |
|                          | Diameter: Ø 30 cm |
| Weight:                  | 2,70 kg           |