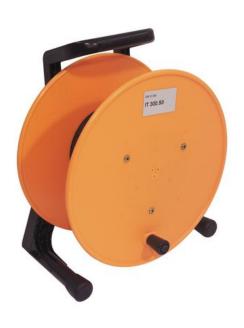

# SCHILL Cable Drum IT300.SO A=305/C=125

Cable reel

Art. No.: 30307516

GTIN: 4013046250007

#### Features:

- Well-tried
- Resistant to petrol and oil
- Isolated axial mounting
- IT = High-quality plastic-reel
- HT = High-quality metal-reel
- SK = High-quality metal-reel
- For microphone cable XLR-XLR, LS-cables, CEE-cables, Multicore...
- Made in Germany
- For further information about this product, please refer to the Data Sheet under "Downloads"

## **Technical specifications:**

| Material:                | Plastic             |  |
|--------------------------|---------------------|--|
| Drum (outside diameter): | 305 mm              |  |
| Drum (main diameter):    | 220 mm              |  |
| Drum (width):            | 125 mm              |  |
| Dimensions:              | Width: 26,4 cm      |  |
|                          | Depth: 12,5 cm      |  |
|                          | Height: 36,5 cm     |  |
|                          | Diameter: Ø 30,5 cm |  |
| Weight:                  | 1,65 kg             |  |
|                          |                     |  |