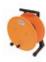

# SCHILL Cable Drum IT300.SO A=305/C=125

Cable reel

Art. No.: 30307516

GTIN: 4013046250007

#### Features:

- Well-tried
- Resistant to petrol and oil
- Isolated axial mounting
- IT = High-quality plastic-reel
- HT = High-quality metal-reel
- SK = High-quality metal-reel
- For microphone cable XLR-XLR, LS-cables, CEE-cables, Multicore...
- Made in Germany
- For further information about this product, please refer to the Data Sheet under "Downloads"

## **Technical specifications:**

| Material:                | Plastic             |  |
|--------------------------|---------------------|--|
| Drum (outside diameter): | 305 mm              |  |
| Drum (main diameter):    | 220 mm              |  |
| Drum (width):            | 125 mm              |  |
| Dimensions:              | Width: 26,4 cm      |  |
|                          | Depth: 12,5 cm      |  |
|                          | Height: 36,5 cm     |  |
|                          | Diameter: Ø 30,5 cm |  |
| Weight:                  | 1,65 kg             |  |
|                          |                     |  |