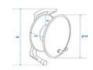

## **Technical specifications:**

| Material:                | Plastic             |  |
|--------------------------|---------------------|--|
| Drum (outside diameter): | 305 mm              |  |
| Drum (main diameter):    | 220 mm              |  |
| Drum (width):            | 125 mm              |  |
| Dimensions:              | Width: 26,4 cm      |  |
|                          | Depth: 12,5 cm      |  |
|                          | Height: 36,5 cm     |  |
|                          | Diameter: Ø 30,5 cm |  |
| Weight:                  | 1,65 kg             |  |
|                          |                     |  |