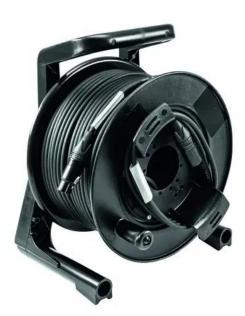

## PSSO DMX Cable drum XLR 50m bk Neutrik 2x0.22

Cable reel with DMX cable

**Art. No.: 3030745K** GTIN: 4026397609400

List price: 272.51 €

incl. 19% VAT.

## Features:

- Schill cable reel, black
- For long cable runs
- High-quality DMX cable
- Adheres to the DMX standard USITT DMX-512/1990/-A
- Highly flexible
- Electric cable with good shielding
- Robust version
- For building DMX controlled lighting systems, LED spotlights etc.
- Built with NEUTRIK connector
- Made in Germany

## **Technical specifications:**

| Cable construction: | 2 x 0,22 mm² DMX cable              |  |
|---------------------|-------------------------------------|--|
| Cable length:       | 50 m                                |  |
| Plug A:             | 1 x 3-pin XLR (M), Typ NC3MXX black |  |
| Plug B:             | 1 x 3-pin XLR (F), Typ NC3FXX black |  |
| Use of brands:      | Built with NEUTRIK connector        |  |
| Material:           | Special rubber                      |  |
| Color:              | Black                               |  |
| Dimensions:         | Diameter: Ø 23,50 cm                |  |