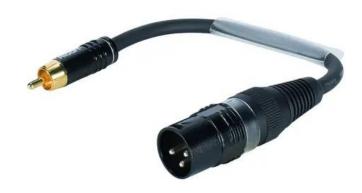

# SOMMER CABLE Adapter Cable XLR(M)/RCA(M) 0.15m bk

SOMMER CABLE TRH7U0015-SW Road-Adapter

Art. No.: 3030741N GTIN: 4049371057561

List price: 23.68 €

incl. 19% VAT.

# **Technical specifications:**

| Cable construction: | Adapter cable     |  |
|---------------------|-------------------|--|
| Cable length:       | 0,15 m            |  |
| Plug A:             | 1 x 3-pin XLR (M) |  |
| Plug B:             | 1 x RCA (M)       |  |
| Use of brands:      | HICON             |  |
| Color:              | Black             |  |