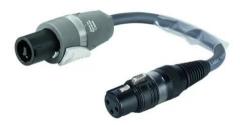

# Adaptercable XLR(F)/Speakon NL2FC 0.15m

SOMMER CABLE MEGWU225-0015-GR Road-Adapter

Art. No.: 3030741C GTIN: 4049371037938

#### Features:

- Flexible adapter with 15 cm cable
- Compact construction for rack use etc.
- Cable colour grey
- 2-pin, PIN1-Gnd., PIN2-Life, PIN3-n.c.
- Consists of: (MEGWU225-0015-GR)
- 0.15 m speaker cable Meridian; 2 x 2.50 mm²; PVC Ø 7.80 mm; dark grey (425-0056)
- 1 x NL2FC-D
- 1 x HI-X3CF-M-D
- Built with NEUTRIK connector
- Made in Germany