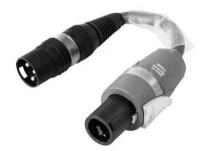

# Adaptercable XLR(M)/Speakon NL2FC gr

SOMMER CABLE MEGXU225-0015-GR Road-Adapter

Art. No.: 3030741A GTIN: 4049371037945

#### Features:

- Flexible adapter with 15 cm cable
- Compact construction for rack use etc.
- Cable colour grey
- 2-pin, PIN1-Gnd., PIN2-Life, PIN3-n.c.
- Consists of: (MEGXU225-0015-GR)
- 0.15 m speaker cable Meridian; 2 x 2.50 mm²; PVC Ø 7.80 mm; dark grey (425-0056)
- 1 x NL2FC-D
- 1 x HI-X3CM-M-D