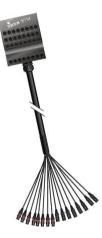

# Multicore Stagebox 12/4 25m Plug Mama

Sommer Cable distributor

#### Features:

- For multi-way signal transfer between stage and mixer
- Professional stage box 3-pin XLR connectors
- Highly flexible mulitcore cable with color coding
- All signal ways are balanced, with 2 cores, and paired screening