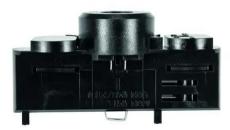

### Multi adapter, 3 phases, black

Multi adapter with data bus option

**Art. No.: 30307105** GTIN: 4026397617276

#### Features:

- For 3~ circuit track
- Prepared for data bus contacts (data bus contact with SELV safety chip, part no. 99-698-0)
- Screw termination, approved for 6 A inductive / 6 A ohmic up to 250 V
- With earth contact, circuit selection by turnkey switch and optional neutral position during operation
- Due to double mechanical locking perfect track fixing even when using heavy spotlights
- Maximum load up to 5 kg, or 10 kg when using retaining collar 99-066-x
- Made in Germany