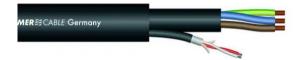

## Combi Cable 1x2x0.25+3G1.5 SC-Monolith Power DMX 100m

High quality combi cable

**Art. No.: 30306324** GTIN: 4049371002554

List price: 891.31 € incl. 19% VAT.

## Combi Cable 1x2x0.25+3G1.5 SC-Monolith Power DMX 100m

High quality combi cable

**Art. No.: 30306324** GTIN: 4049371002554

## Features:

- Parallel control for lighting boards through one cable via power line and DMX signal
- Very flexible and enormously tread-resistant due to the round jacket made of cotton and viscose
- Very good pairwise shielding of the DMX lines due to tinned helical copper mesh screen or copper braiding
- Control line for DMX lighting consoles (wave impedance of 110 ohms)
- Analogue + digital audio multipair with power supply
- Made in Germany