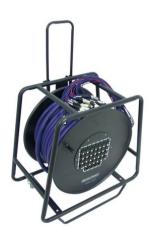

## Multicore Stagebox 28/4 50m cable reel

Fully assembled stagebox on cable drum

**Art. No.: 30304667** GTIN: 4026397317152

## Features:

- For multi-path signal transfer between stage and mixer
- Professional cable reel with 32 signal paths (28 inputs and 4 outputs/returns), 3-pin XLR connectors
- Highly flexible 50 m mulitcore cable, split into 28 plugs (female) and 4 plugs (male)
- Numerical core/connector coding for quick identification
- All signal paths are balanced, with 2 cores, and paired screening
- Rugged black lacquered version, suitable for stage applications
- Steel tube base on 4 rollers, reel locking possibility