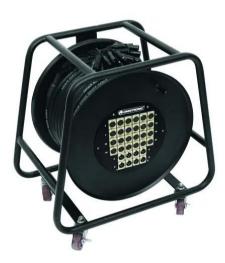

## Multicore Stagebox 24/8 30m Cable reel

Fully assembled stagebox on cable drum

Art. No.: 30304665 GTIN: 4026397316827

List price: 772.31 € incl. 19% VAT.

## Multicore Stagebox 24/8 30m Cable reel

Fully assembled stagebox on cable drum

Art. No.: 30304665 GTIN: 4026397316827

## Features:

- For multi-path signal transfer between stage and mixer
- Professional cable reel with 32 signal paths (24 inputs and 8 outputs/returns), 3-pin XLR connectors
- Highly flexible 30 m mulitcore cable, split into 24 plugs (female) and 8 plugs (male)
- Numerical core/connector coding for quick identification
- All signal paths are balanced, with 2 cores, and paired screening
- Rugged black lacquered version, suitable for stage applications
- Steel tube base on 4 wheels, 2 with brake, reel locking possibility Package contents
- 1 x device, 4 x castors