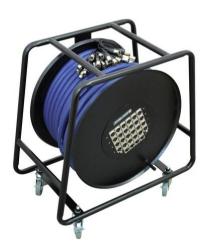

## Multicore Stagebox 24/4 50m cable reel

Fully assembled stagebox on cable drum

Art. No.: 30304664 GTIN: 4026397375909

## Features:

- For multi-path signal transfer between stage and mixer
- Professional cable reel with 28 signal paths (24 inputs and 4 outputs/returns), 3-pin XLR connectors
- Highly flexible 50 m mulitcore cable, split into 24 plugs (female) and 4 plugs (male)
- Numerical core/connector coding for quick identification
- All signal paths are balanced, with 2 cores, and paired screening
- Rugged black lacquered version, suitable for stage applications
- Steel tube base on 4 rollers with brake, reel locking possibility