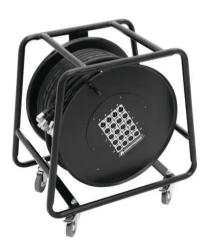

## Multicore Stagebox 16/4 50m cable reel

Fully assembled stagebox on cable drum

Art. No.: 30304661 GTIN: 4026397375923

## Features:

- For multi-path signal transfer between stage and mixer
- Professional stage box with 20 signal ways (16 inputs and 4 outputs/returns), 3-pin XLR connectors
- Highly flexible 50 m mulitcore cable, split into 16 plugs (female) and 4 plugs (male)
- Numerical core/connector coding for quick identification
- All signal paths are balanced, with 2 cores, and paired screening
- Rugged black lacquered version, suitable for stage applications
- Steel tube base on 4 wheels, 2 with brake, reel locking possibility Package contents
- 1 x device, 4 x castors, 4 x nut, 8 x washer