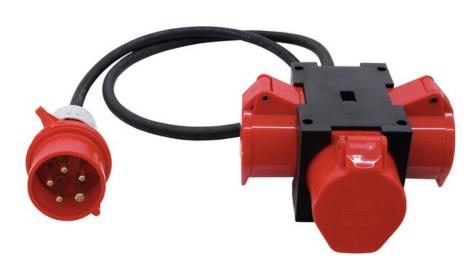

#### Features:

- The easiest way to distribute power
- Rugged construction made of impact resistant polyamide
- With self-locking flap covers
- Heavy rubber coating with rubber H07RN-FG1.5 quality for permanent outdoor use
- For indoor and outdoor use (IP44)
- Input: CEE-plug 16 A, 5P, 6h, 400 V
- Output: 3 x CEE power outlet 16 A 5p 6h 400 V

### **Technical specifications:**

| Power connection: | Fixed power supply cord with CEE 16A 5-pin |
|-------------------|--------------------------------------------|
| Power output:     | 3 x CEE 16A 5-pol (F) recessed mounting    |
| Weight:           | 1,10 kg                                    |