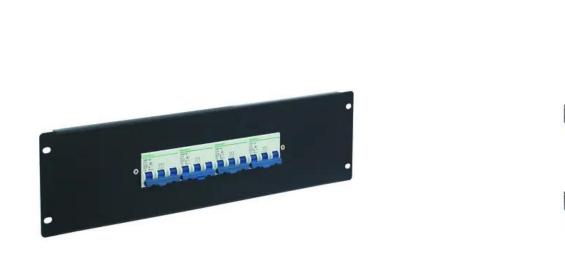

## EUROLITE PDM 3U-4x16A FB 3pin

Power distributor module for rack installation

#### Features:

- (19") 48.3 cm rack installation 3 U

## **Technical specifications:**

| Power connection: | Mains input via screw terminal      |
|-------------------|-------------------------------------|
| Power output:     | Screw terminal                      |
| Protection:       | 4 x circuit breaker C 16A 3-pol     |
| Material:         | Steel                               |
| Color:            | Black                               |
| Housing design:   | (19") 48.3 cm rack installation 3 U |
| Dimensions:       | Width: 48,3 cm                      |
|                   | Height: 13,35 cm                    |
| Weight:           | 1,85 kg                             |