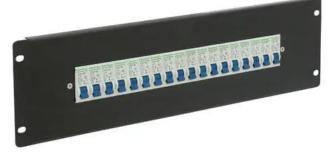

## EUROLITE PDM 3U-18x16A FB

Power distributor module for rack installation

#### Features:

- (19") 48.3 cm rack installation 3 U

#### **Technical specifications:**

| Power connection: | Mains input via screw terminal      |
|-------------------|-------------------------------------|
| Protection:       | 18 x circuit breaker C 16A 1-pol    |
| Material:         | Steel                               |
| Color:            | Black                               |
| Housing design:   | (19") 48.3 cm rack installation 3 U |
| Dimensions:       | Width: 48,3 cm                      |
|                   | Height: 13,35 cm                    |
| Weight:           | 2,25 kg                             |