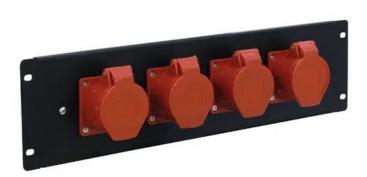

## **EUROLITE PDM 3U-4CEE 16A 5pin**

Power distributor module for rack installation

Art. No.: 30248840

#### Features:

- 4 CEE sockets (16 A, 5-pin)
- Black steel front panel
- Dimensions (L x H) 483 x 132 mm (19", 3 U)
- (19") 48.3 cm rack installation 3 U

### **Technical specifications:**

| Power connection: | Mains input via screw terminal          |
|-------------------|-----------------------------------------|
| Power output:     | 4 x CEE 16A 5-pol (F) recessed mounting |
| Housing design:   | (19") 48.3 cm rack installation 3 U     |
| Dimensions:       | Width: 48,3 cm                          |
|                   | Height: 13,35 cm                        |
| Weight:           | 1,45 kg                                 |