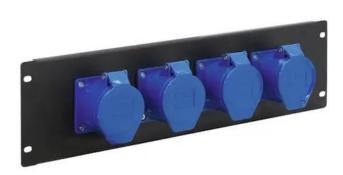

## **EUROLITE PDM 3U-4CEE 32A 3pin**

Power distributor module for rack installation

Art. No.: 30248830

#### Features:

- (19") 48.3 cm rack installation 3 U

#### **Technical specifications:**

| Power connection: | Mains input via screw terminal          |
|-------------------|-----------------------------------------|
| Power output:     | 4 x CEE 32A 3-pol (F) recessed mounting |
| Material:         | Steel                                   |
| Color:            | Black                                   |
| Housing design:   | (19") 48.3 cm rack installation 3 U     |
| Dimensions:       | Width: 48,3 cm<br>Height: 13,35 cm      |
| Weight:           | 1,55 kg                                 |