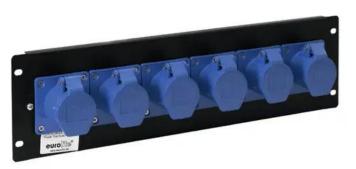

### EUROLITE PDM 3U-6CEE 16A 3pin

Power distributor module for rack installation

#### Features:

- (19") 48.3 cm rack installation 3 U

#### **Technical specifications:**

| Power connection: | Mains input via screw terminal          |
|-------------------|-----------------------------------------|
| Power output:     | 6 x CEE 16A 3-pol (F) recessed mounting |
| Material:         | Steel                                   |
| Color:            | Black                                   |
| Housing design:   | (19") 48.3 cm rack installation 3 U     |
| Dimensions:       | Width: 48,3 cm<br>Height: 13,35 cm      |
| Weight:           | 1,50 kg                                 |