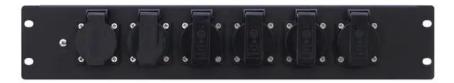

# **EUROLITE PDM 2U-6S 16A**

Power distributor module for rack installation

**Art. No.: 30248800** GTIN: 4026397323085

#### Features:

- 6 safety sockets (16 A)
- Black steel front panel
- Dimensions (L x H) 483 x 88 mm (19", 2 U)
- (19") 48.3 cm rack installation 2 U

### **Technical specifications:**

| Power connection: | Mains input via screw terminal                      |
|-------------------|-----------------------------------------------------|
| Power output:     | 6 x safety contact (F), hinged lid mounting version |
| Housing design:   | (19") 48.3 cm rack installation 2 U                 |
| Dimensions:       | Width: 48,3 cm<br>Height: 8,9 cm                    |
| Weight:           | 0,85 kg                                             |