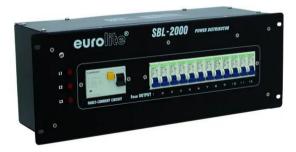

### **SBL-2000 Power Distributor**

Practical 32 A distributor in 483 mm housing (19")

Art. No.: 30248499 GTIN: 4026397324402

#### Features:

- 12 x 2-pin fuse breakers (16 A disconnects neutral wire)
- Specially designed for larger distribution needs
- 4 U necessary for installation
- 32 A three phase current input via 5-pin CEE plug
- 2 x 16-pin multi-connector output
- The entire distributor is secured via 30 mA Residual Current Device (RCD)
- Control lamps indicate each phase
- With earthing screw in order to ground a rigg if necessary
- (19") 48.3 cm rack installation 4 U
  Package contents
- 1 x device, 1 x user manual