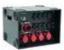

#### Features:

- Input: 1 x 63 A CEE
- Outputs: 8 x safety sockets, 4 x 5-pin CEE 16 A
- 3 x FI circuit breaker 63 A, 0.03 A for safety sockets and CEE sockets
- 8 x circuit breaker C16 A 1 Ph, 4 x circuit breaker C16 A 3 Ph
- 3-phase measuring of voltages from 100-380 V/AC
- Current and frequency display
- Rugged, stackable enclosure

## **Technical specifications:**

| Power supply:     | 230/380 V AC, 50 Hz                                                    |
|-------------------|------------------------------------------------------------------------|
| Power connection: | Mains input via CEE 63A 5-pol (M) recessed mounting                    |
| Power output:     | 8 x safety contact (F), hinged lid mounting version fused              |
|                   | 4 x CEE 16A 5-pol (F) recessed mounting fused                          |
| Device fuse:      | 5 x 20 mm, F 3 A fuse replaceable<br>5 x 20 mm, T 2 A fuse replaceable |
| Protection:       | 8 x circuit breaker C 16A 1-pol<br>4 x circuit breaker C 16A 3-pol     |

|             | 3 x fault-current circuit breaker (FI) 63A/0,03A<br>4-pol |
|-------------|-----------------------------------------------------------|
| Display:    | Volts , amps , frequency                                  |
| Dimensions: | Width: 53,5 cm                                            |
|             | Depth: 42 cm                                              |
|             | Height: 40,5 cm                                           |
| Weight:     | 20,00 kg                                                  |