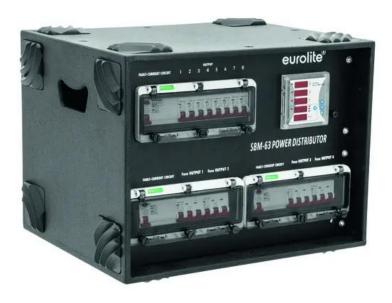

## **EUROLITE SBM-63 Power Distributor**

63 A power distributor with multimeter

Art. No.: 30248410 GTIN: 4026397551334

#### Features:

- Input: 1 x 63 A CEE
- Outputs: 8 x safety sockets, 4 x 5-pin CEE 16 A
- 3 x FI circuit breaker 63 A, 0.03 A for safety sockets and CEE sockets
- 8 x circuit breaker C16 A 1 Ph, 4 x circuit breaker C16 A 3 Ph
- 3-phase measuring of voltages from 100-380 V/AC
- Current and frequency display
- Rugged, stackable enclosure

## **Technical specifications:**

| Power supply:     | 230/380 V AC, 50 Hz                                                    |
|-------------------|------------------------------------------------------------------------|
| Power connection: | Mains input via CEE 63A 5-pol (M) recessed mounting                    |
| Power output:     | 8 x safety contact (F), hinged lid mounting version fused              |
|                   | 4 x CEE 16A 5-pol (F) recessed mounting fused                          |
| Device fuse:      | 5 x 20 mm, F 3 A fuse replaceable<br>5 x 20 mm, T 2 A fuse replaceable |
| Protection:       | 8 x circuit breaker C 16A 1-pol<br>4 x circuit breaker C 16A 3-pol     |

|             | 3 x fault-current circuit breaker (FI) 63A/0,03A<br>4-pol |
|-------------|-----------------------------------------------------------|
| Display:    | Volts , amps , frequency                                  |
| Dimensions: | Width: 53,5 cm                                            |
|             | Depth: 42 cm                                              |
|             | Height: 40,5 cm                                           |
| Weight:     | 20,00 kg                                                  |