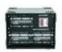

## **EUROLITE SBM-63 Power Distributor**

63 A power distributor with multimeter

Art. No.: 30248410 GTIN: 4026397551334

#### Features:

- Input: 1 x 63 A CEE
- Outputs: 8 x safety sockets, 4 x 5-pin CEE 16 A
- 3 x FI circuit breaker 63 A, 0.03 A for safety sockets and CEE sockets
- 8 x circuit breaker C16 A 1 Ph, 4 x circuit breaker C16 A 3 Ph
- 3-phase measuring of voltages from 100-380 V/AC
- Current and frequency display
- Rugged, stackable enclosure