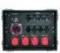

#### Features:

- Input: 1 x 63 A CEE
- Outputs: 8 x safety sockets, 4 x 5-pin CEE 16 A
- 3 x FI circuit breaker 63 A, 0.03 A for safety sockets and CEE sockets
- 8 x circuit breaker C16 A 1 Ph, 4 x circuit breaker C16 A 3 Ph
- 3-phase measuring of voltages from 100-380 V/AC
- Current and frequency display
- Rugged, stackable enclosure

## **Technical specifications:**

| Power supply:     | 230/380 V AC, 50 Hz                                                    |
|-------------------|------------------------------------------------------------------------|
| Power connection: | Mains input via CEE 63A 5-pol (M) recessed mounting                    |
| Power output:     | 8 x safety contact (F), hinged lid mounting version fused              |
|                   | 4 x CEE 16A 5-pol (F) recessed mounting fused                          |
| Device fuse:      | 5 x 20 mm, F 3 A fuse replaceable<br>5 x 20 mm, T 2 A fuse replaceable |
| Protection:       | 8 x circuit breaker C 16A 1-pol<br>4 x circuit breaker C 16A 3-pol     |

|             | 3 x fault-current circuit breaker (FI) 63A/0,03A<br>4-pol |
|-------------|-----------------------------------------------------------|
| Display:    | Volts , amps , frequency                                  |
| Dimensions: | Width: 53,5 cm                                            |
|             | Depth: 42 cm                                              |
|             | Height: 40,5 cm                                           |
| Weight:     | 20,00 kg                                                  |