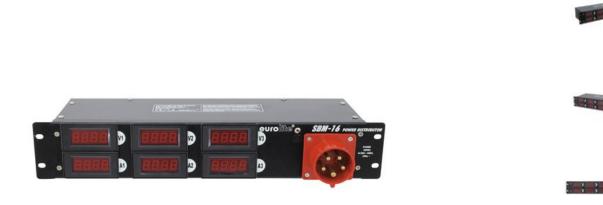

## **EUROLITE SBM-16 Power Distributor**

Practical 16 A distributor in 483 mm housing (19")

#### Features:

- Specially designed for larger distribution needs
- (19") 48.3 cm rack installation 2 U
- Package contents
- 1 x device, 1 x user manual

#### **Technical specifications:**

| Power connection: | Mains input via CEE 16A 5-pol (M) recessed mounting |
|-------------------|-----------------------------------------------------|
| Power output:     | 6 x Safety contact (F), hinged lid mounting version |
|                   | 1 x CEE 16A 5-pol (F) recessed mounting             |
| Display:          | Amps , volts                                        |
| Housing design:   | (19") 48.3 cm rack installation 2 U                 |
| Dimensions:       | Width: 48,3 cm                                      |
|                   | Depth: 24,5 cm                                      |
|                   | Height: 8,9 cm                                      |
| Weight:           | 3,46 kg                                             |