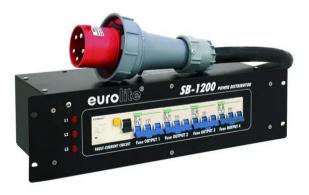

### SB-1200 Power Distributor 63A

Practical 63 A distributor in 483 mm housing (19")

## SB-1200 Power Distributor 63A

Practical 63 A distributor in 483 mm housing (19")

#### Features:

- Specially designed for larger distribution needs
- With earthing screw in order to ground a rigg if necessary
- (19") 48.3 cm rack installation 3 U
- For further information about this product, please refer to the Data Sheet under "Downloads"
  - Package contents
- 1 x device, 1 x user manual